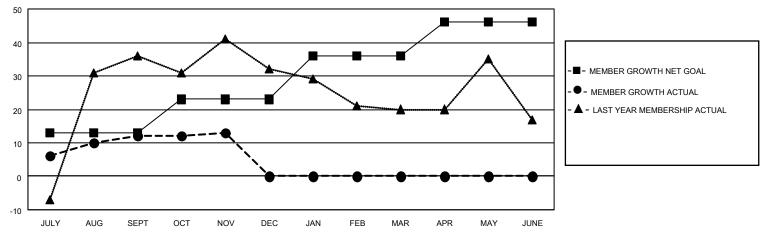

## GOALS AND ACTUAL MEMBERS CUMULATIVE

| DROPPED CLUBS: 0 |    | 21 CLUBS OF 49 ADDED 1 OR<br>MORE NEW MEMBERS | GENDER DISTRIBUTION           |              |  |
|------------------|----|-----------------------------------------------|-------------------------------|--------------|--|
|                  |    | MORE NEW MEMBERS                              | MALE                          | 912 (67.71%) |  |
|                  |    |                                               | FEMALE                        | 435 (32.29%) |  |
| DROPPED MEMBERS  |    |                                               | NON BINARY                    | 0 (0.00%)    |  |
|                  | _  |                                               | PREFER NOT TO ANSWER          | 0 (0.00%)    |  |
| DECEASED         | 1  |                                               |                               |              |  |
| CLUB CANCELLED   | 0  | CLICK HERE FOR CUMULATIVE                     | TOTAL FAMILY UNIT MEMBERS 206 |              |  |
| OTHER            | 36 | MEMBERSHIP DATA                               |                               |              |  |
| TOTAL            | 43 |                                               | FAMILY MEMBERS PAYING HAI     | F DUES 104   |  |
|                  |    |                                               |                               |              |  |